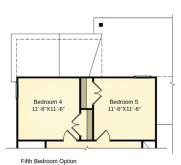

## The Page

4 or 5 Bedrooms
2.5 Bathrooms
2735 sq. ft.
5th BR option: 2862 sq. ft.

Caviness & Cates Building and Development Co. reserves the right to make changes in plans and specifications. Dimensions may not be exact. Features may vary according to different elevations and specifications at the discretion of the builder and may not be portrayed on marketing materials. Consult with a sales representative before writing an offer